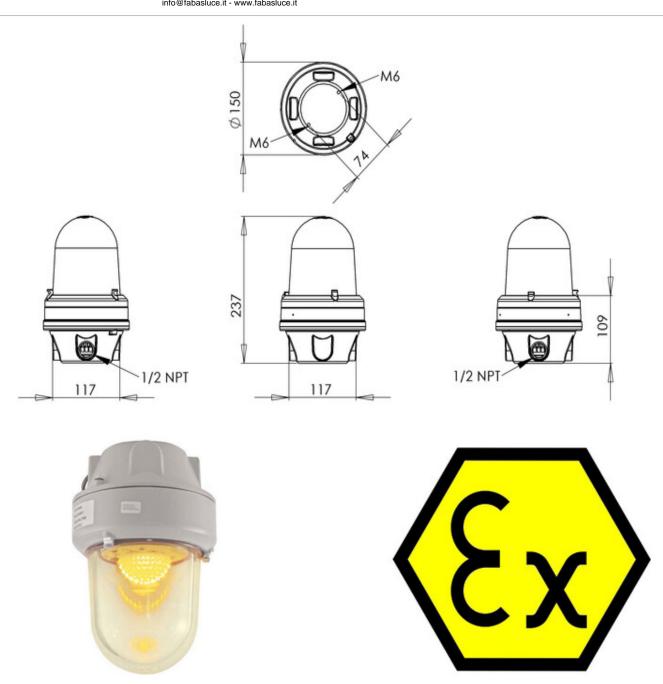

| Mechanical features           |                                                |  |
|-------------------------------|------------------------------------------------|--|
| Housing material              | Marine grade copper free alluminium            |  |
| Surface treatment             | External epoxy powders                         |  |
| Housing color                 | Grey RAL 7040                                  |  |
| IP                            | IP66                                           |  |
| Shock proof MIL-S 901D        | SI                                             |  |
| Diffuser / Protective shield  | Hight temperature resistant borosylicate glass |  |
| Cable gland, cable Ø min-max  | 1/2 NPT cable glands available on request      |  |
| Mounting                      | With 2 screws M6x16                            |  |
| Operating ambient temperature | -25°C / +55°C                                  |  |
| Storage ambient temperature   | -20°C / +60°C                                  |  |
| Item Dimensions               | 237mm Ø150mm - 3,5kg                           |  |

## GLO-0 **6952-96-004**

LED Globe – ORANGE light – Cable glands not included, refer to accessories EX LED Globe – ORANGE light – ONLY with EX Cable glands not included, refer to accessories Shock proof MIL S 901 D certified Grade A - Class I - Type A - only if mounted with our wall or ceiling brackets accessories. Protection guard available, refer to our accessories. Installation hazardous areas: Zone 1/2 (Gases) - Zone 21/22 (Dusts) Classifications GROUP II - Category 2G/2D II 2G Ex db IIC T4 Gb - II 2D Ex tb IIIC T135°C Db