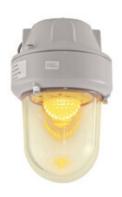

## GLO-0 **6952-96-004**

LED Globe – ORANGE light – Cable glands not included, refer to accessories EX LED Globe – ORANGE light – ONLY with EX Cable glands not included, refer to accessories Shock proof MIL S 901 D certified Grade A - Class I - Type A - only if mounted with our wall or ceiling brackets accessories. Protection guard available, refer to our accessories. Installation hazardous areas: Zone 1/2 (Gases) - Zone 21/22 (Dusts) Classifications GROUP II - Category 2G/2D II 2G Ex db IIC T4 Gb - II 2D Ex tb IIIC T135°C Db

| Mechanical features           |                                                |  |
|-------------------------------|------------------------------------------------|--|
| Housing material              | Marine grade copper free alluminium            |  |
| Surface treatment             | External epoxy powders                         |  |
| Housing color                 | Grey RAL 7040                                  |  |
| IP                            | IP66                                           |  |
| Shock proof MIL-S 901D        | SI                                             |  |
| Diffuser / Protective shield  | Hight temperature resistant borosylicate glass |  |
| Cable gland, cable Ø min-max  | 1/2 NPT cable glands available on request      |  |
| Mounting                      | With 2 screws M6x16                            |  |
| Operating ambient temperature | -25°C / +55°C                                  |  |
| Storage ambient temperature   | -20°C / +60°C                                  |  |
| Item Dimensions               | 237mm Ø150mm - 3,5kg                           |  |