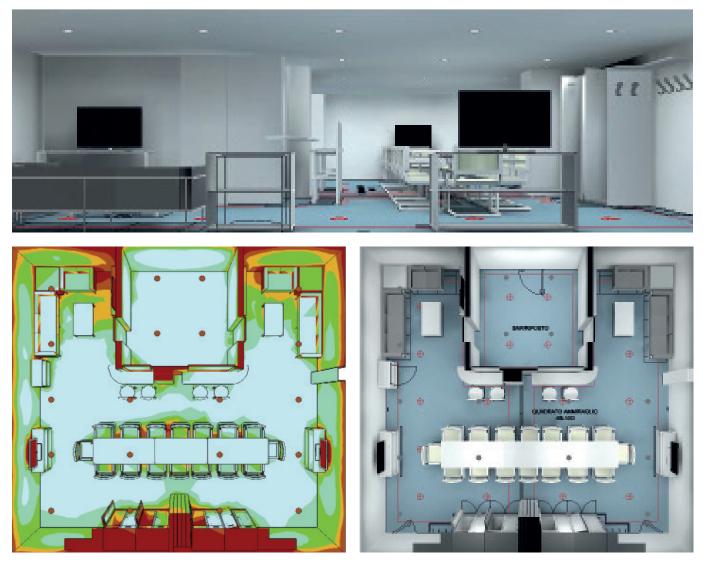

## **RENDERING AND LIGHTING DESIGN**

Admiral meeting room on LHD navy ship

luminous flux

150 100 75 200

LUX color scale