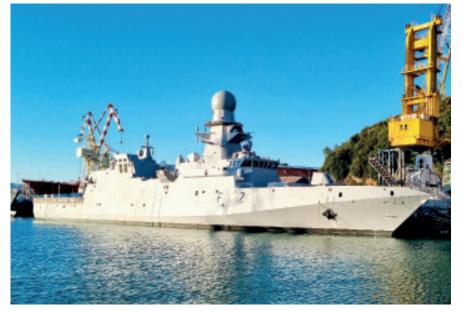

## THE NAVY SHIPS WE SUPPLIED WITH OUR LED LIGHT FIXTURES

LSS Logistic Support Ship - 176 m - 27.000 ton

FREMM frigate 145 m - 6.900 ton

U212 Submanrine 57 m - 1.500 ton

PPA multipurpose offshore patrol vessel 143 m - 6.000 ton