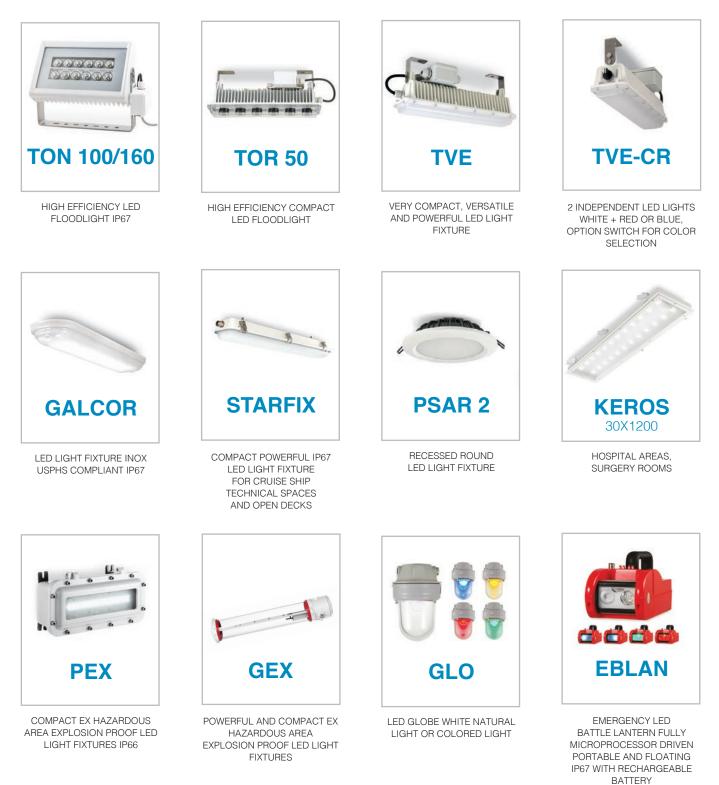

#### ATILED NAVAL IS THE FABAS LUCE DIVISION THAT DESIGN AND MANUFACTURE IN ITALY THE MOST COMPREHENSIVE AND INNOVATIVE RANGE OF LED LIGHT FIXTURES AND FLOOD LIGHTS THAT ARE SPECIFICALLY CONCEIVED FOR CONTINUOUS DUTY TO ILLUMINATE THE MODERN MILITARY AND CRUISE SHIPS.

WE HAVE THE PERFECT MIX OF VERY HIGH LUMINOUS FLUX AND EFFICIENCY, REDUCED DIMENSION AND WEIGHT, LOW CONSUMPTION FOR EFFECTIVE ENERGY SAVING AND MANY YEARS AT NO MAINTENANCE.

OUR LIGHT FIXTURES HAVE THE BEST TECHNICAL AND MANUFACTURING FEATURES CERTIFIED BY THE COMPLIANCE TO THE MOST RIGOROUS TECHNICAL REGULATIONS APPLIED IN THE MARITIME FIELD.

OUR LIGHT FIXTURES RANGE IS VERY WIDE BUT WE ARE ALWAYS OPEN TO EVALUATE CUSTOMER SPECIFIC NEEDS TO REALIZE TAILORED LED LIGHT SOLUTION.

ON OUR LED LIGHT FIXTURES WE HAVE EXECUTED AND PASSED (WITHOUT THE USE OF RESILIENT MOUNTING HARDWARE) THE HIGH IMPACT SHOCK TEST ACCORDING TO MIL S 901 D AND WE GOT THE TOP CLASSIFICATION AS:

## TVE

## VERSATILE AND MULTIPLE FUNCTIONS IN THE SAME TYPE REDUCED DIMENSION LED LIGHT FIXTURE

**TVE** is sturdy general purpose LED lighting fixture is available in more than 50 different versions. Its reduced dimension and weight make easy to install even in quite "busy" ceiling full of hoses, pipes and ducts in ship machinery spaces.

## **TON** POWERFUL LED FLOODLIGHTS

**TON** is a powerful LED floodlight available with different:

- luminous beam: narrow, medium or wide
- light colors: white, red, blue, green

## **EBLAN**

### PORTABLE EMERGENCY LED BATTLE LANTERN WITH RECHARGEABLE BATTERY FLOATING IP67 – SHOCK PROOF

## LED LIGHT FIXTURES FOR HAZARDOUS AREAS AND EXPLOSIVE ATMOSPHERE

**PEX** white light, option together with red, green or blue,

GEX white light

**GLOBE** white light, option red, green, blue, amber colors

## VERY WIDE RANGE OF LED NAVAL LIGHT FIXTURES DESIGNED AND PRODUCED HAVING IN MIND THE REAL COMBACTANT NAVY SHIP NEEDS

We have the complete well proven LED light fixture ship set for: technical spaces, weather deck, living areas, EX explosion proof areas, NVG Nigh Vision Google compatible, flood lights.

#### **GALCOR**

VERY LOW HEIGHT, POWERFUL AND OMOGENOUS LED LIGHT, THE MOST INNOVATIVE STAINLESS STEEL AISI 316L LED LIGHT FIXTURE USPHS COMPLIANT FOR: GALLEY, COLD AND FREEZER ROOMS, LAUNDRY, CBRN CHEMICAL, BIOLOGICAL, RADIOLOGICAL AND NUCLEAR DECONTAMINATION STATIONS.