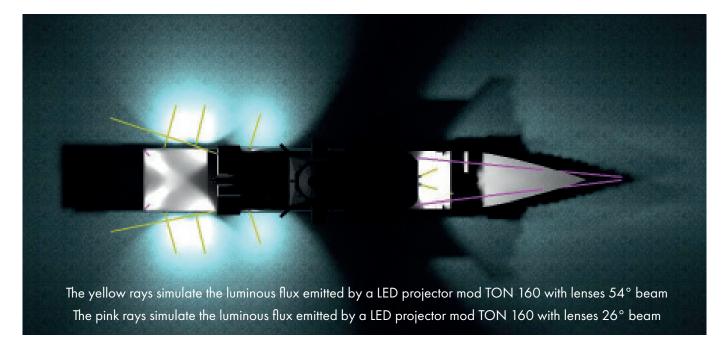

## **TON** POWERFUL LED FLOODLIGHTS

**TON** is a powerful LED floodlight available with different:

- luminous beam: narrow, medium or wide
- light colors: white, red, blue, green

## **LIGHTING DESIGN**

Stern and bow manoeuvring areas and sea portion surrounding the fast 65m OPV ship illuminated by TON LED flood light