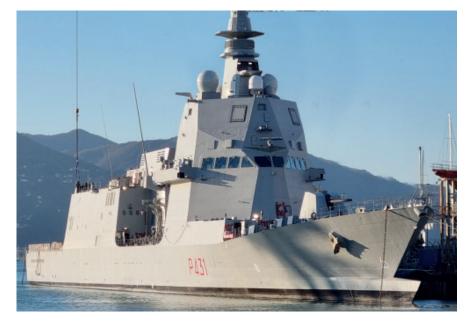

## THE NAVY SHIPS WE SUPPLIED WITH OUR LED LIGHT FIXTURES

LSS Logistic Support Ship - 176 m - 27.000 ton

FREMM frigate 145 m - 6.900 ton

U212 Submanrine 57 m - 1.500 ton

PPA multipurpose offshore patrol vessel 143 m - 6.000 ton