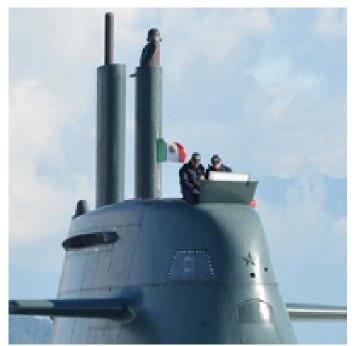

## THE NAVY SHIPS WE SUPPLIED WITH OUR LED LIGHT FIXTURES

LSS Logistic Support Ship - 176 m - 27.000 ton

FREMM frigate 145 m - 6.900 ton

U212 Submanrine 57 m - 1.500 ton

PPA multipurpose offshore patrol vessel 143 m - 6.000 ton