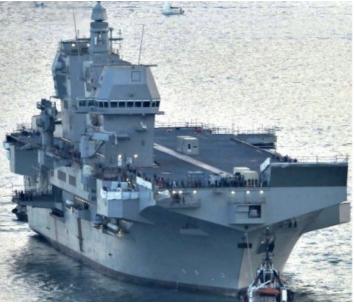

## THE NAVY SHIPS WE SUPPLIED WITH OUR LED LIGHT FIXTURES

LSS Logistic Support Ship - 176 m - 27.000 ton

FREMM frigate 145 m - 6.900 ton

U212 Submanrine 57 m - 1.500 ton

PPA multipurpose offshore patrol vessel 143 m - 6.000 ton

LHD Landig Helicopter Dock 214 m - 33.000 ton

Corvette 107 m - 3.250 ton