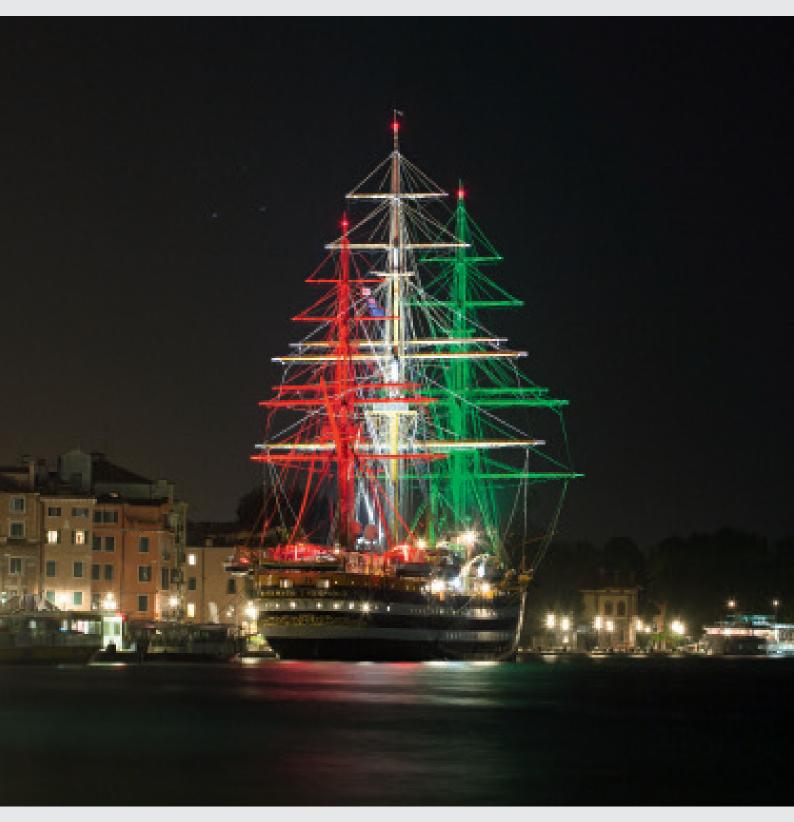

OUR VERY WIDE LED LIGHT FIXTURE RANGE COVER MORE THAN 95% OF THE DIFFERENT TYPES OF LIGHTS NEEDED ON BOARD OF NEW BUILDINGS OR FOR SHIPS REFURBISHMENT.

100

TRAINING SCHOOL SAILING SHIP AMERIGO VESPUCCI SAID AS THE "MOST BEAUTIFUL IN THE WORLD" IS PRIDE AND VAUNT OF ITALIAN NAVY. THE ITALIAN FLAG IS MADE WITH OUR COLOR LED FLOOD LIGHTS.