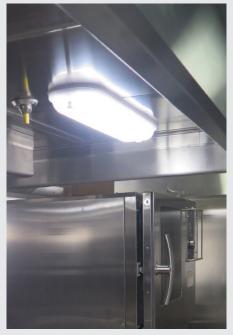

#### **GALCOR**

VERY LOW HEIGHT, POWERFUL AND OMOGENOUS LED LIGHT, THE MOST INNOVATIVE STAINLESS STEEL AISI 316L LED LIGHT FIXTURE USPHS COMPLIANT FOR: GALLEY, COLD AND FREEZER ROOMS, LAUNDRY, CBRN CHEMICAL, BIOLOGICAL, RADIOLOGICAL AND NUCLEAR DECONTAMINATION STATIONS.