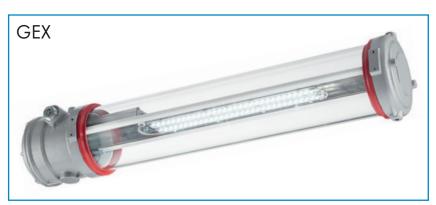

## LED LIGHT FIXTURES FOR HAZARDOUS AREAS AND EXPLOSIVE ATMOSPHERE

**PEX** white light, option together with red, green or blue,

GEX white light

**GLOBE** white light, option red, green, blue, amber colors