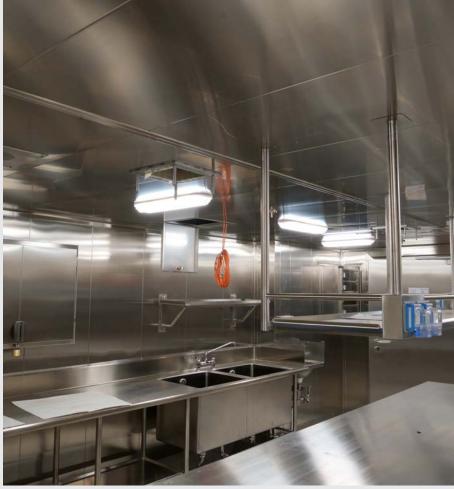

#### **GALCOR**

VERY LOW HEIGHT, POWERFUL AND OMOGENOUS LED LIGHT, THE MOST INNOVATIVE STAINLESS STEEL AISI 316L LED LIGHT FIXTURE USPHS COMPLIANT FOR: GALLEY, COLD AND FREEZER ROOMS, LAUNDRY, CBRN CHEMICAL, BIOLOGICAL, RADIOLOGICAL AND NUCLEAR DECONTAMINATION STATIONS.