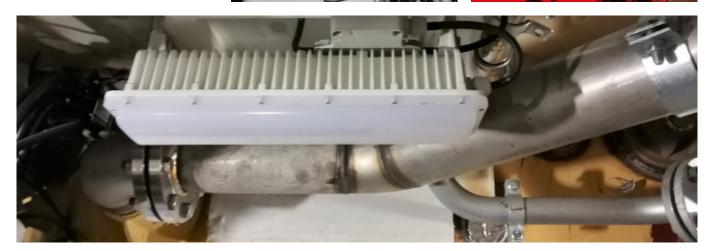

## **TON** POWERFUL LED FLOODLIGHTS

**TON** is a powerful LED floodlight available with different:

- luminous beam: narrow, medium or wide
- light colors: white, red, blue, green