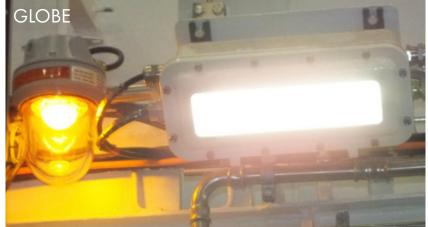

## LED LIGHT FIXTURES FOR HAZARDOUS AREAS AND EXPLOSIVE ATMOSPHERE

**PEX** white light, option together with red, green or blue,

GEX white light

**GLOBE** white light, option red, green, blue, amber colors