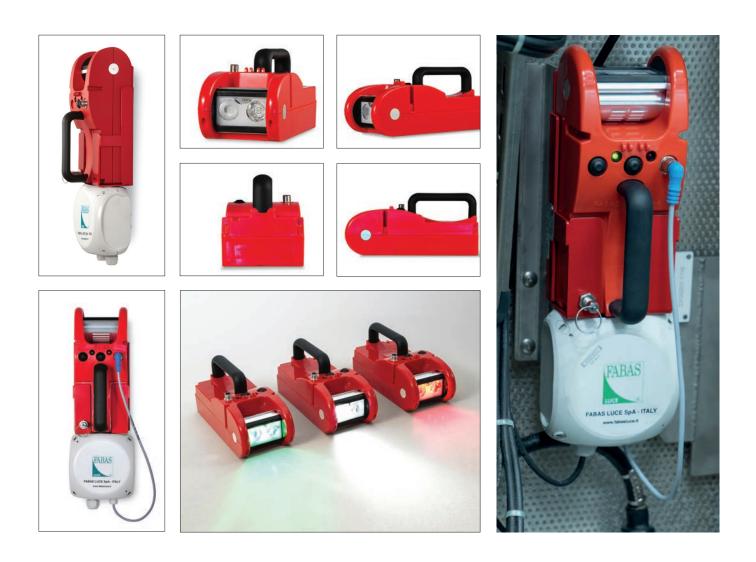

## **EBLAN**

### PORTABLE EMERGENCY LED BATTLE LANTERN WITH RECHARGEABLE BATTERY FLOATING IP67 – SHOCK PROOF

#### INTERNATIONAL STANDARDS TEST PERFORMED AND PASSED

IEC 60092-306: 2009 publication Electrical installations in ship Part 306: Equipment -Luminaires and lighting accessories

IEC 60533-2015 publication Electromagnetic compatibility (EMC) approved for "Bridge and deck zone" the best category

EBLAN with no use of resilients mounts has executed and passed the MIL-S 901D: 1989 High Impact Shock Test Shipboard Equipment and is classified as "Grade A Class I Type A" the best category