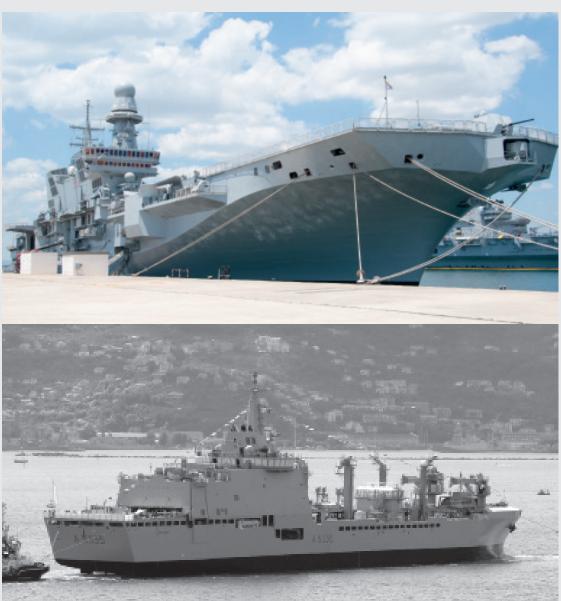

## THE NAVY SHIPS WE SUPPLIED WITH OUR LED LIGHT FIXTURES

LSS Logistic Support Ship - 176 m - 27.000 ton

FREMM frigate 145 m - 6.900 ton

U212 Submanrine 57 m - 1.500 ton

PPA multipurpose offshore patrol vessel 143 m - 6.000 ton

LHD Landig Helicopter Dock 214 m - 33.000 ton

Corvette 107 m - 3.250 ton

#### REFERENCE LIST OF NAVY SHIPS SUPPLIED WITH OUR LED LIGHT NAVAL FIXTURES updated February 2025

| years<br>beginnng<br>- end | Owner                                                             | num-<br>ber of<br>ships | type                                                                 | note               |
|----------------------------|-------------------------------------------------------------------|-------------------------|----------------------------------------------------------------------|--------------------|
| 2026 - TBD                 | Italian Navy                                                      | 2                       | DDX destroyer                                                        | new build          |
| 2025 - TBD                 | Italian Navy                                                      | 2                       | FREMM EVO frigates                                                   | new build          |
| 2025 - TBD                 | Italian Navy                                                      | 2                       | Multipurpose Combat Ship - MCS [former PPA - EVO)                    | new build          |
| 2025 - TBD                 | Italian Navy                                                      | 4                       | Hight seas tug boat                                                  | new build          |
| 2024 - TBD                 | Italian Navy                                                      | 4                       | Harbour tug boat                                                     | new build          |
| 2025 - 2027                | Italian Navy                                                      | 2                       | Auxiliary units [MTC/MTF)                                            | new build          |
| 2025 - 2027                | Italian Navy                                                      | 4                       | Training ship                                                        | new build          |
| 2025 - TBD                 | Spanish Navy                                                      | 5/7                     | F1 to frigate Bonilaz class                                          | new build          |
| 202/ - TBD                 | ISPRA Italian Institute for Ambiental Research                    | 1                       | Oceanographic research vessel                                        | new build          |
| 2025 - TBD                 | Italian Navy - ITN                                                | 2                       | HORIZON class                                                        | Complete LED reflt |
| 2025 - TBD                 | Italian Navy                                                      | 4                       | U212 - NFS submarine                                                 | new build          |
| 2025 - 2027                | Italian Navy                                                      | 2                       | Submarine Sauro class - fourth batch                                 | new build          |
| 2025 - TBD                 | Italian Navy                                                      | 3                       | OPV Offshore Patrol Vessels                                          | new build          |
| 2026 - TBD                 | Navies forecasted ships:<br>France 6, Greece It, Italy 8, Spain 6 | 24                      | EPC European Patrol Corvette                                         | new build          |
| 2024 - 2026                | Italian Navy                                                      | 1                       | NloM Hydro Deanugrapich Ship                                         | new build          |
| 2024 - 2027                | Italian Navy                                                      | 1                       | SDO SuRS - Special and Diving Operations<br>Submarine Rescue Ship    | new build          |
| 2024 - 2027                | Italian Navy                                                      | 12                      | Mine hunter                                                          | new build          |
| 2021:                      | Italian Navy                                                      | 1                       | VEGA ship                                                            | Complete LED refit |
| 2024                       | Italian Navy                                                      | 1                       | ETNA ship - fleet tanker                                             | Complete LED refit |
| 20214 - TBD                | Italian Coast Guard                                               | 1                       | UAM 90m patrol boat (2 in options]                                   | new build          |
| 2023                       | Marine Nationals [France]                                         | 1                       | Commandant Blaison - aviso<br>Direction Service Soutien de la Flotte | Complete LED refit |
| 2023                       | Slovenian Navy                                                    | 1                       | Triglav                                                              | Complete LED refit |
| 2022                       | Italian Navy                                                      | 2                       | FREMM frigates                                                       | new build          |
| 2022 - TBD                 | 6 Belgium. 6 Holland, 6 France                                    | 18                      | MCMV Mine Counter Measures Vessel                                    | new build          |
| 2022                       | Qatari Navy                                                       | 1                       | LPD Landing Platform Dock                                            | new build          |
| 2022                       | Italian Navy                                                      | 1                       | Sail training school nave Palinuro                                   | new build          |
| 2022 - 2029                | Marine Nationals [France]                                         | 4                       | Ravitailleurs de Forces [BRF] - Chantier de IJAtlantique             | new build          |
| 2022                       | Italian Coast Guard                                               | 1                       | CURSI ship                                                           |                    |
| 2021 -TBD                  | Guardia at Finanza [sea police]                                   | 7                       | CPV Coastal Patrol Vessel Mm                                         | new build          |
| 2021                       | Italian Navy                                                      | 1                       | LHD Landing Helicopter Dock "Trieste" ship                           | new build          |
| 2020 - 2025                | Italian Navy                                                      | 1                       | Air carrier "Cavour" ship                                            | Complete LED reht  |
| 2019 - 202/4               | Italian Navy                                                      | 4                       | Submarine U212                                                       | Complete LED reht  |
| 2019 - 2021                | Qatari Navy                                                       | 2                       | OPV Offshore Patrol Vessel                                           | new build          |
| 2019 - 2022                | Elatari Navy                                                      | 4                       | Multimission corvette                                                | new build          |
| 2018 - 2025                | Italian Navy                                                      | 5                       | Multipurpose Combat Ship - MCS (former PPAJ                          | new build          |
| -                          | Indonesian Navy                                                   | 2                       | Multipurpose Combat Ship - MCS [former PPA]                          | new build          |
| 2017                       | Italian Navy                                                      | 1                       | sail training school ship "Palinuro"                                 | Complete LED reflt |
| 2018 - 2020                | Italian Navy                                                      | 2                       | UNPAV high speed navy special forces patrol vessels Mm               | new build          |
| 2017 - 2024                | Italian Navy                                                      | 3                       | LSS Logistic Support Ship "Vulcano"                                  | new build          |
| 2016                       | Venezuelan Navy                                                   | 1                       | U 209 submarine                                                      | Complete LED refit |
| 2016                       | Italian Navy                                                      | 1                       | Sail training school ship "Amerigo Vespucci"                         | Complete LED refit |
| 2015 - 2021                | Algerian Naval Force                                              | 3                       | Mine hunter                                                          | new build          |
| 2014                       | Algerian Naval Force                                              | 1                       | LPD Landing Platform Dock                                            | new build          |