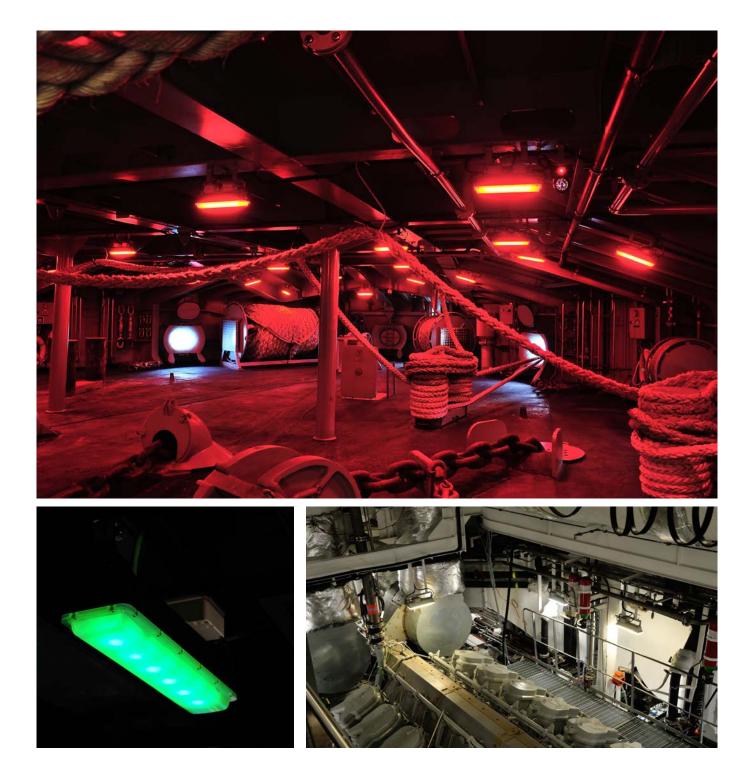

## VERY WIDE RANGE OF LED NAVAL LIGHT FIXTURES DESIGNED AND PRODUCED HAVING IN MIND THE REAL COMBACTANT NAVY SHIP NEEDS

We have the complete well proven LED light fixture ship set for: technical spaces, weather deck, living areas, EX explosion proof areas, NVG Nigh Vision Google compatible, flood lights.

The results are top quality extremely robust LED lights fixtures that assure many benefits on board of navy ships: very high performances, compact dimensions, reduced weight and energy consumption, almost maintenance free.

Our rugged LED light fixtures are the best and perfect combinations for marine harsh environment and modern Navy ships were the space on board is very scarce due to continuous increase of different equipments installed.

HANGAR, OPEN DECKS, MANEUVERING AREA, RESCUE AREA, OUTSIDE AND INSIDE TECHNICAL SPACE, CABINS, MESS ROOMS, BRIDGE, MACHINERY SPACES, HOSPITAL. IN OUR WIDE LED LIGHT FIXTURE RANGE THERE IS ALWAYS THE PROPER SOLUTION FOR THE BEST AND ACCURATE ILLUMINATION.