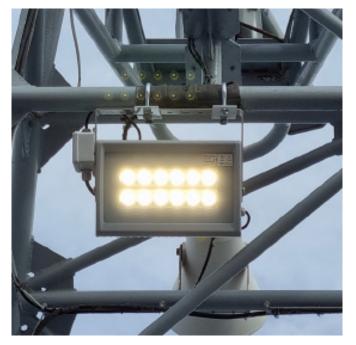

## **TON** POWERFUL LED FLOODLIGHTS

**TON** is a powerful LED floodlight available with different:

- luminous beam: narrow, medium or wide
- light colors: white, red, blue, green