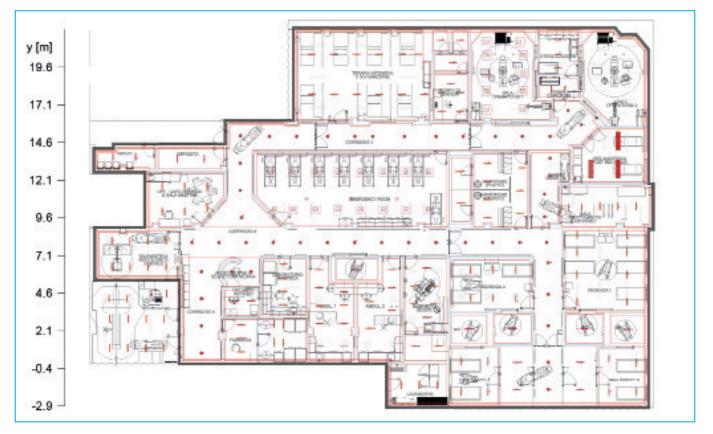

## **RENDERING AND LIGHTING DESIGN**

Admiral meeting room on LHD navy ship

luminous flux

150 100 75 200

LUX color scale