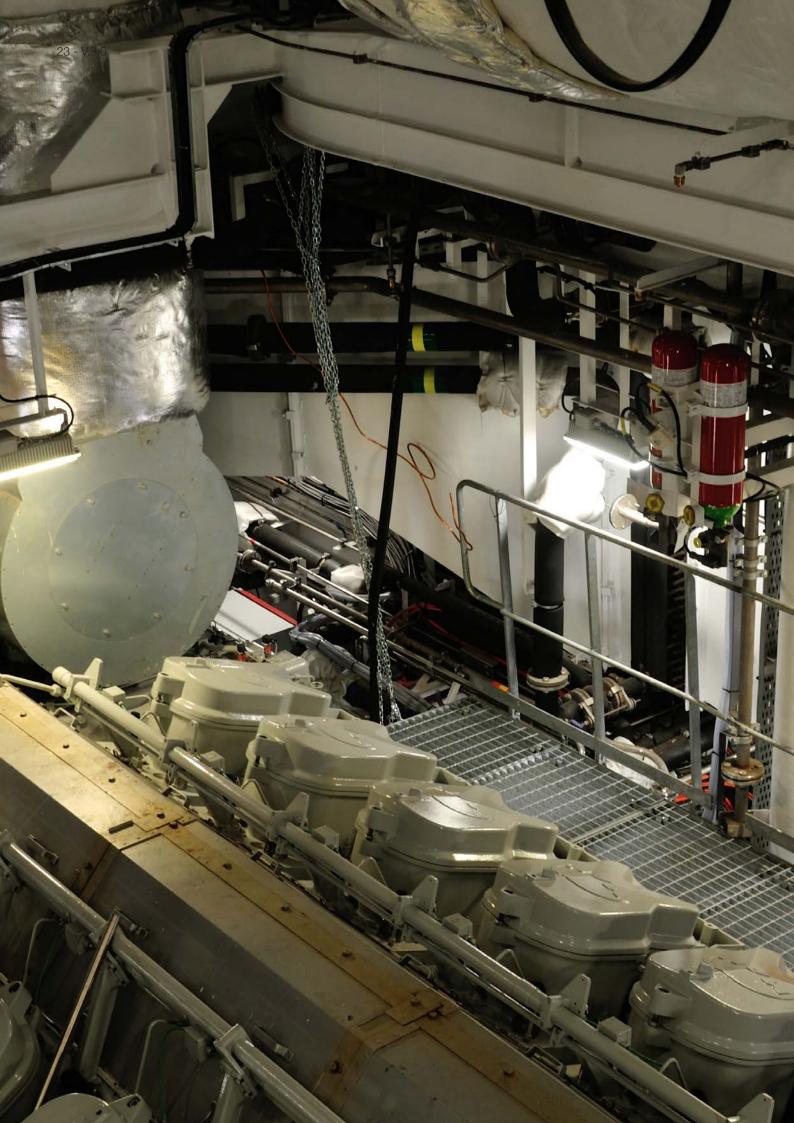

## VERY WIDE RANGE OF LED NAVAL LIGHT FIXTURES DESIGNED AND PRODUCED HAVING IN MIND THE REAL COMBACTANT NAVY SHIP NEEDS

We have the complete well proven LED light fixture ship set for: technical spaces, weather deck, living areas, EX explosion proof areas, NVG Nigh Vision Google compatible, flood lights.

Our rugged LED light fixtures are the best and perfect combinations for marine harsh environment and modern Navy ships were the space on board is very scarce due to continuous increase of different equipments installed.