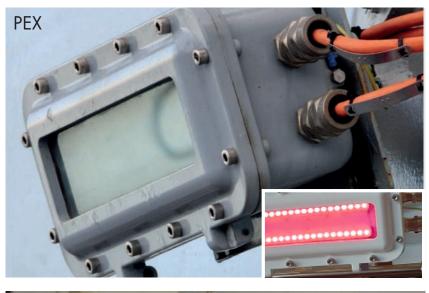

## LED LIGHT FIXTURES FOR HAZARDOUS AREAS AND EXPLOSIVE ATMOSPHERE

**PEX** white light, option together with red, green or blue,

GEX white light

**GLOBE** white light, option red, green, blue, amber colors