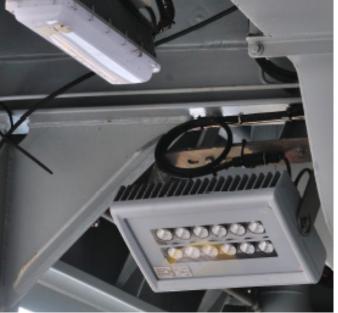

## VERSATILE AND MULTIPLE FUNCTIONS IN THE SAME TYPE REDUCED DIMENSION LED LIGHT FIXTURE

**TVE** is sturdy general purpose LED lighting fixture is available in more than 50 different versions. Its reduced dimension and weight make easy to install even in quite "busy" ceiling full of hoses, pipes and ducts in ship machinery spaces.